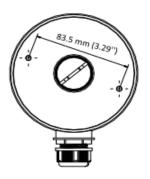

## Dimension

## **Parameter**

| Model      | DS-1280ZJ-DM18           |
|------------|--------------------------|
| Parameters | Junction Box             |
| Appearance | Hikvision White          |
| Material   | Aluminum Alloy           |
| Dimension  | Φ 111mm (Φ 4.37'')       |
| Weight     | Approx. 150 g (0.33 lb.) |