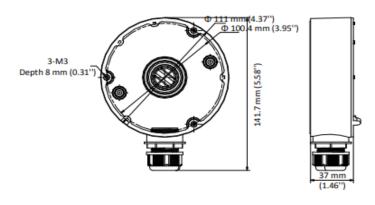

## Dimension

## **Parameter**

| Model      | DS-1280ZJ-DM18           |
|------------|--------------------------|
| Parameters | Junction Box             |
| Appearance | Hikvision White          |
| Material   | Aluminum Alloy           |
| Dimension  | Φ 111mm (Φ 4.37'')       |
| Weight     | Approx. 150 g (0.33 lb.) |